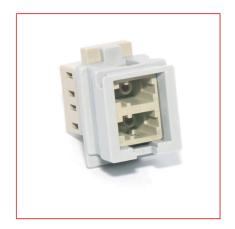

# LANmark-OF Snap-In Adapter

## **Application**

LANmark-OF Snap-In adapters have been designed for snapping into the modular OF patch panels and ZD boxes. They are available in single SC, dual SC, LC duplex and MT-RJ version. The 2 Small Form Factor connector types offer double density, as two fibre connections are offered on the SC-type footprint. Installation time is saved as the snap-in concept replaces the time-consuming screwing attachment of coupling devices.