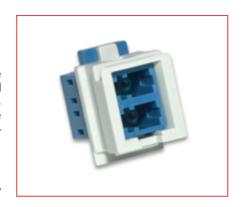

## LANmark-OF Snap-In Adapter LANmark-OF Snap-In Adapter 2LC-2LC Singlemode

Nexans ref.: N205.621

### **Application**

LANmark-OF Snap-In adapters have been designed for snapping into the modular OF patch panels and ZD boxes. They are available in single SC, dual SC, LC duplex and MT-RJ version. The 2 Small Form Factor connector types offer double density, as two fibre connections are offered on the SC-type footprint. Installation time is saved as the snap-in concept replaces the timeconsuming screwing attachment of coupling devices.